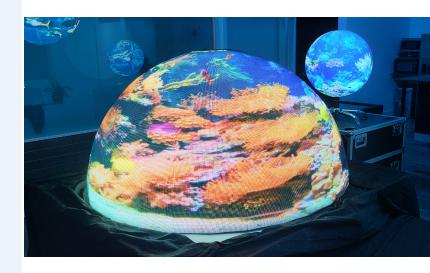

# DIGITAL P2.5 HEMISPHERE

Our Digital Hemispheres are a 180-degree display available in many different sizes and in three different levels of resolution: p2, p2.5, and p3. These hemispheres can be mounted in various ways, including stand, ceiling, and wall mount. With built-in controls, we ensure a seamless installation process.

## **PRODUCT FEATURES**

360° VIEWING

Captivate your audience

**SPECIFICATIONS** 

PLUG 'N PLAY HDMI, Displayport, SDI, and more

| Diameter | Power  | Weight | Resolution | Cat5 | Processor |
|----------|--------|--------|------------|------|-----------|
| 24"      | .5KW   | 40lbs  | 376x376    | 1    |           |
| 30"      | 1KW    | 70lbs  | 565x565    | 1    |           |
| 39"      | 1.5KW  | 86lbs  | 624x624    | 1    |           |
| 48"      | 2KW    | 125lbs | 752x752    | 2    |           |
| 60"      | 3KW    | 195lbs | 942x942    | 2    | Yes       |
| 72"      | 4.2KW  | 280lbs | 1128x1128  | 3    |           |
| 96"      | 8KW    | 541lbs | 1504x1504  | 6    |           |
| 108"     | 10KW   | 678lbs | 1758x1758  | 7    |           |
| 120"     | 11.5KW | 779lbs | 1880x1880  | 8    |           |