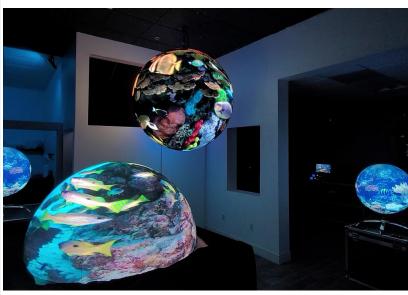

## **DIGITAL P2 HEMISPHERE**

Our Digital Hemispheres are a 180-degree display available in many different sizes and in three different levels of resolution: p2, p2.5, and p3. These hemispheres can be mounted in various ways, including stand, ceiling, and wall mount. With built-in controls, we ensure a seamless installation process.

#### 360° VIEWING Captivate your audience